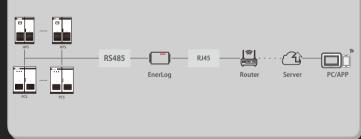

# **LEADING - EDGE TECHNOLOGY**

Data logger for overall system monitoring, collect operation data from different units via Modbus RS485 and communicate with ATESS server via internet









configuration

Support external sensor to realize zero-export function

## Shenzhen Atess Power Technology Co.,Ltd

1st Floor of Building 3 at Sector B and 3rd Floor of Building 9, Henglong Industrial Park, No.4 Industrial Zone, Shuitian Community, Shiyan Street, Baoan District, Shenzhen

## **Block Diagram**



# **Datasheet**

|                              | EnerLog                                               |
|------------------------------|-------------------------------------------------------|
| ardware Parameters           |                                                       |
| Power adapter                | Input: 100-240V, 50/60Hz AC Output 12V(+/-15%), 1A DC |
| Power consumption            | 2.5W                                                  |
| oplication Parameters        |                                                       |
| Max. communication range     | 500m                                                  |
| Communication with inverters | RS485                                                 |
| Communication with server    | TCP(Modbus TCP protocol)